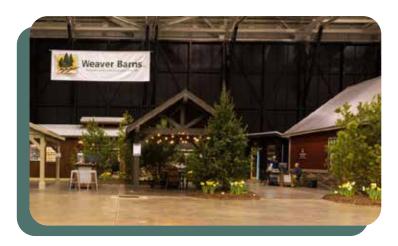

### Weaver Barns Backyard Oasis Sponsored by WOIO-TV

Weaver Barns Sugarcreek, 330-852-2103, weaverbarns.com

Specializing in quality and design, Weaver Barns will feature its Willow Creek Garage and Timber Ridge Pool House, along with an assortment of sheds, pavilions, garages and cabins. You will love the versatility these structures have to offer. Do you want to create your own outdoor oasis? Step into this feature to see how you can make your dreams and ideas become a reality.

Constructed from only the finest material on the market, Weaver Barns offers customers a unique, timeless experience into the Amish traditions. Its professional barn design and construction team offers customers a huge a selection of different Amish sheds and barns, including wood sheds, garages, cabins, timber lodges and custom designed structures.