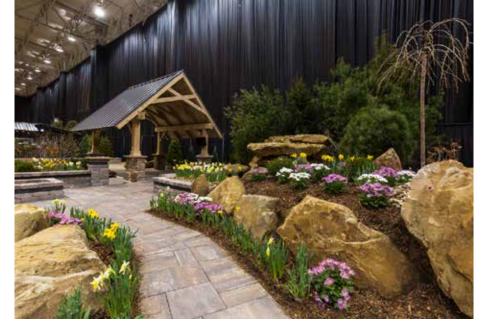

## GARDEN SHOWCASE

### Sponsored by WKYC-TV, WDOK-FM and WQAL-TV

**EXPERIENCE THE BEST IN FILM** as you explore eight classic movie-themed gardens created by some of Northeast Ohio's top landscapers. From "The Secret Garden" and "Ferris Bueller's Day Off" to "Butch Cassidy and the Sundance Kid," each garden will leave you inspired to transform your own backyard into your favorite movie.