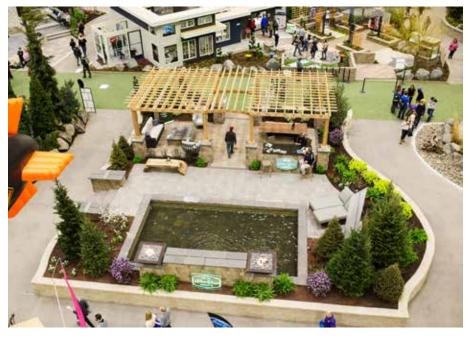

## GARDEN SHOWCASE

### Sponsored by WKYC-TV, WDOK-FM and WQAL-TV

**EXPERIENCE THE BEST IN FILM** as you explore eight classic movie-themed gardens created by some of Northeast Ohio's top landscapers. From "The Secret Garden" and "Ferris Bueller's Day Off" to "Butch Cassidy and the Sundance Kid," each garden will leave you inspired to transform your own backyard into your favorite movie.

### SHOWCASE GARDENS CREATED BY: