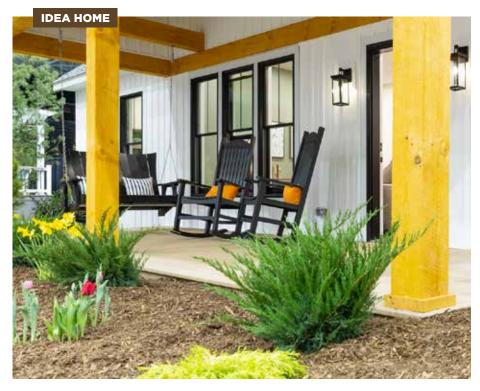

### JDM Modular Home Sponsored by Cleveland Magazine

#### JDM Custom Homes

Millersburg, 877-536-2276, jdmcustombuilders.com/modular

Welcome to the Hudson, JDM Custom Builders' 2023 Modular Home. As you step inside the front door, you'll love the warm, inviting atmosphere of the Hudson. The bright, open floor plan maximizes the home's 1,285 square feet of living space, creating a spacious and comfortable feeling throughout. The kitchen is a practical and comfortable space, featuring a generous dining island that provides extra storage and counter space, as well as a charming dining spot for two. The master bedroom and bathroom suite are luxurious and spacious, with a generous walk-in closet, double vanity and soaking tub. The main floor also includes a second bedroom, full bathroom and first-floor laundry, making it easy to live and move about comfortably.

This beautiful home is perfectly suited for narrow lake lots or small city building lots. The attached garage adds convenience and security, as well as extra storage space. A well-designed pergola creates an outdoor living space that's perfect for enjoying the seasons, whether it be a summer barbecue or watching the autumn sun slip below the horizon.

Whether you are looking for a home that can grow with your family or a lowmaintenance space to downsize into as you retire, the Hudson can be tailored to suit your needs. With the flexibility to fine-tune the floor plan and layout, you can create the perfect living space for your current and future needs.